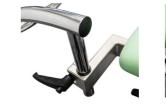

# TryTable

Multipurpose examination couch – solution for urology and gynaecology, USG scanning, X-ray images

- Wide range of settings •
- Wide range of accessories •
- 3 motor examination couch •
- Universal eurolist to attach the • accessories
- Easy to clean/disinfect •
- Four locking wheels •
- Levers easy to use •
- Accessories right/left side •



<u>0°-45°</u>

Headrest







Seat angle

#### 3 motor exmaination couch / Memory for 3 positions

 $\uparrow$ 

"Puzzle" – easy to

release / fix



### **Accessories**

examinations





 $\uparrow$ Hand rests

#### Universal holders for easy fixing / releasing



Lever I.





## Wide range of supports for urology and gyneacology







Leg supports



 $\uparrow$ Leg rests





 $\uparrow$ Stainless bowl





#### **TECHNICAL SPECIFICATION**

- Working area width
- Operational temperature  $+15^{\circ}C +35^{\circ}C$ •
- Working area length
- Power supply
- Total permitted loading
- Maximum power input •
- Weight

590 mm

- 1.400 1.900 mm
- 230V, 50Hz
- 150 kg
- 500 VA
- 120 kg