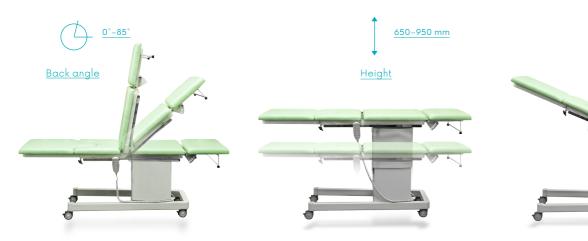

<u>0°-45°</u>

Headrest

Seat angle

#### 3 motor exmaination couch / Memory for 3 positions

 $\uparrow$ 

"Puzzle" – easy to

release / fix