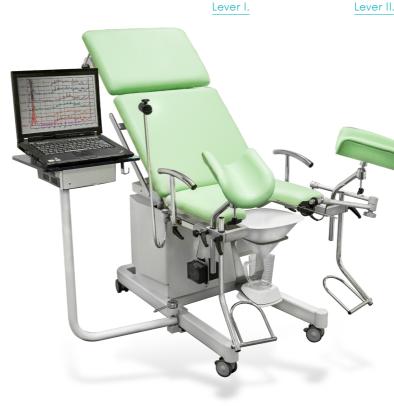

# TryTable

Multipurpose examination couch – solution for urology and gynaecology, USG scanning, X-ray images

- Wide range of settings •
- Wide range of accessories •
- 3 motor examination couch •
- Universal eurolist to attach the • accessories
- Easy to clean/disinfect •
- Four locking wheels •
- Levers easy to use •
- Accessories right/left side •

#### 3 motor exmaination couch / Memory for 3 positions

 $\uparrow$ 

"Puzzle" – easy to

release / fix

## Wide range of supports for urology and gyneacology

Leg supports

 $\uparrow$ Leg rests

 $\uparrow$ Stainless bowl